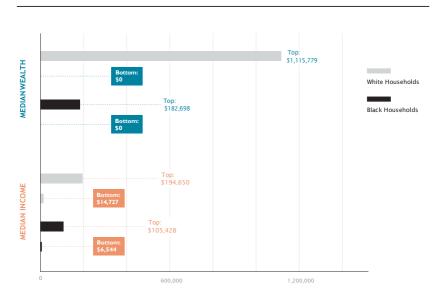

## WEALTH IN AMERICA—IT'S NOT AS EVEN AS YOU'D THINK

The differences between income and wealth prove that inequity is rampant across and among racial groups

Disparities Between the Top and Bottom 20% of Both the Wealth and Income Distributions of White and Black Households

### **VIEW FROM THE TOP:** A CLOSER LOOK AT THE TOP 20% OF WEALTH AND INCOME DISTRIBUTIONS

About 5x as much wealth

### **EXTREME INEQUALITY IS HURTING ALL OF US** The distribution of wealth in America isn't a question of us against them—it's a matter of us

working together to create greater opportunity for all.

The top 20% of wealth and income distributions among White households has

- the bottom 20% of White households
- More than 6x the avg. wealth of Black households in the top 20%

ouseholds

2015 median wealth among White households, compared to median wealth in 1999

Though branded as un-American, the idea of redistributing wealth is completely consistent with our collective narrative. The Homestead Act and the GI Bill were the last real examples of initiatives that built wealth for average Americans. We need the collective will and vision to dream big once more, demanding more from ourselves and our politicians.