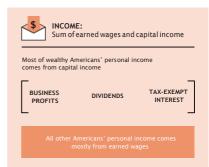

#### WEALTH VS. INCOME—WHAT'S THE DIFFERENCE?

When considering financial inequality, it's important to see a household's whole picture