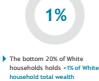

- the bottom 20% of White households
- More than 6x the avg. wealth of Black households in the top 20%

ouseholds

2015 median wealth among White households, compared to median wealth in 1999

Though branded as un-American, the idea of redistributing wealth is completely consistent with our collective narrative. The Homestead Act and the GI Bill were the last real examples of initiatives that built wealth for average Americans. We need the collective will and vision to dream big once more, demanding more from ourselves and our politicians.