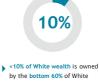

- the bottom 20% of White households
- More than 6x the avg. wealth of Black households in the top 20%

ouseholds

2015 median wealth among White households, compared to median wealth in 1999

Though branded as un-American, the idea of redistributing wealth is completely consistent with our collective narrative. The Homestead Act and the GI Bill were the last real examples of initiatives that built wealth for average Americans. We need the collective will and vision to dream big once more, demanding more from ourselves and our politicians.