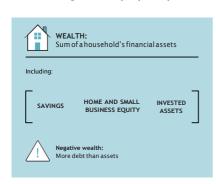

#### WEALTH VS. INCOME—WHAT'S THE DIFFERENCE?

When considering financial inequality, it's important to see a household's whole picture