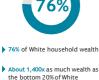

### **VIEW FROM THE TOP:** A CLOSER LOOK AT THE TOP 20% OF WEALTH AND INCOME DISTRIBUTIONS

About 5x as much wealth

- the bottom 20% of White households
- More than 6x the avg. wealth of Black households in the top 20%

ouseholds

2015 median wealth among White households, compared to median wealth in 1999

Though branded as un-American, the idea of redistributing wealth is completely consistent with our collective narrative. The Homestead Act and the GI Bill were the last real examples of initiatives that built wealth for average Americans. We need the collective will and vision to dream big once more, demanding more from ourselves and our politicians.