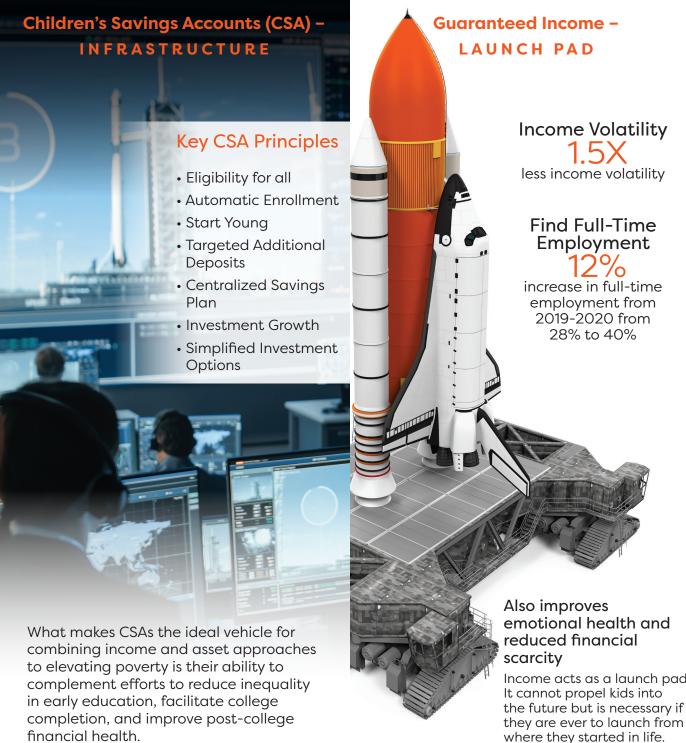

LAUNCH PAD **Income Volatility** less income volatility Find Full-Time **Employment** increase in full-time employment from 2019-2020 from 28% to 40% Also improves emotional health and reduced financial scarcity Income acts as a launch pad. It cannot propel kids into the future but is necessary if